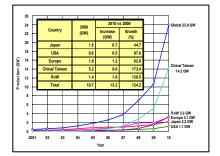

Major PV conferences & exhibitions, installed capacity of PV systems in the world, global solar cell production, etc.

#### Topics from the World:

- Topics from global PV industry covering new entry, new business/ technologies entry, expansion of sites, expansion of production capacity, joint venture/ business partnership, M&A/ restructuring, order/ supply agreements, financing
- Trends of production capacity of polysilicon manufacturers
- Trends of solar cell production (shipments, sales) by global top 15 PV manufacturers (quarterly)
- Trends of production capacity by global top 15 PV manufacturers